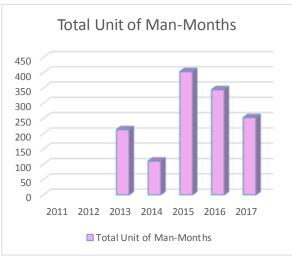

#### **Total In-Kind Contributions for 2017**

Total Value Assigned (USD): 1,120,510.28

Total Unit of Man-Months: 252.59

| Member            | Unit of Man-Months | Value Assigned(USD) | Remarks |
|-------------------|--------------------|---------------------|---------|
|                   |                    |                     |         |
| China             | 89.02              | 152,716.20          |         |
| Hong Kong, China  | 2.85               | -                   |         |
| Japan             | 34.00              | 127,960.00          |         |
| Republic of Korea | 84.30              | 809,817.67          |         |
| Thailand          | 12.42              | 9,623.37            |         |
| Viet Nam          | 30.00              | 20,393.04           |         |
|                   |                    |                     |         |

Total: 252.59 1,120,510.28