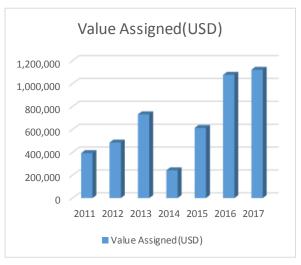

#### **Total In-Kind Contributions for 2017**

Total Value Assigned (USD): 1,120,510.28

Total Unit of Man-Months: 252.59

| Member            | Unit of Man-Months | Value Assigned(USD) | Remarks |
|-------------------|--------------------|---------------------|---------|
|                   |                    |                     |         |
| China             | 89.02              | 152,716.20          |         |
| Hong Kong, China  | 2.85               | -                   |         |
| Japan             | 34.00              | 127,960.00          |         |
| Republic of Korea | 84.30              | 809,817.67          |         |
| Thailand          | 12.42              | 9,623.37            |         |
| Viet Nam          | 30.00              | 20,393.04           |         |
|                   |                    |                     |         |

Total: 252.59 1,120,510.28